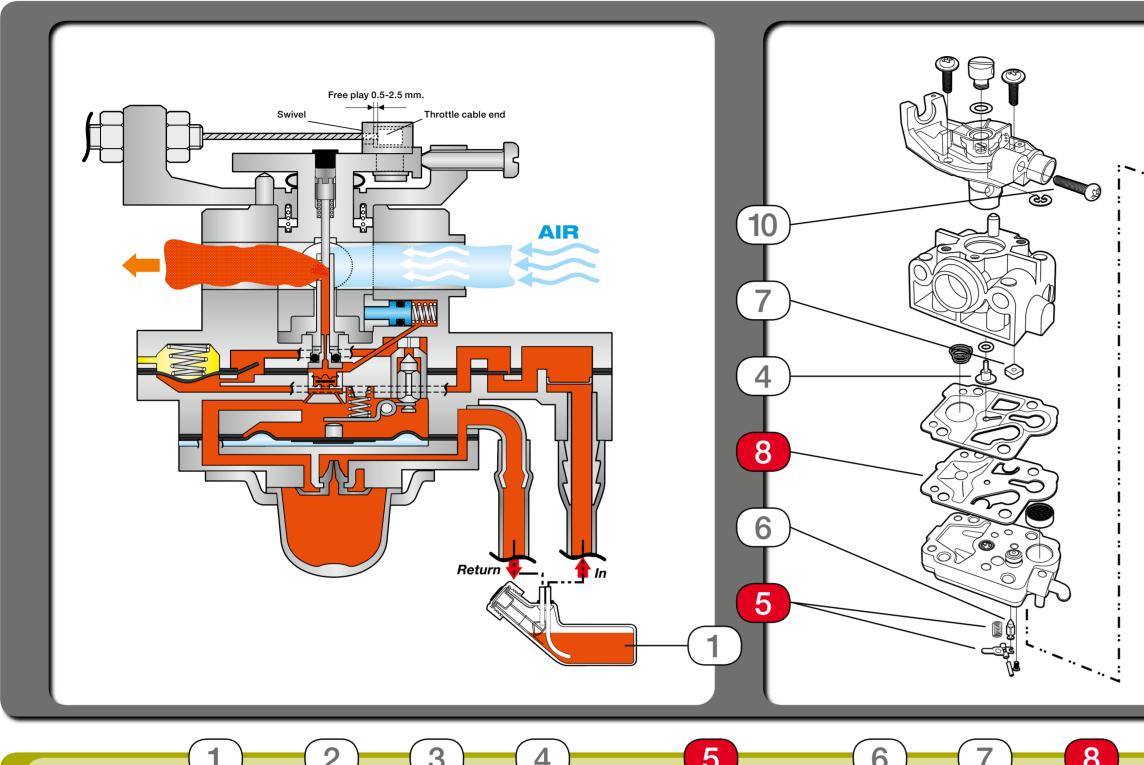

## Carburettor Check Sheet Gx25 - GX35

Priority check Points : 589

| Inspection<br>point               | (1)<br>Fuel filter     | 2<br>Primer<br>pump | 3<br>Combination<br>valve | 4<br>Main jet                                       | 5<br>Metering lever                                                       | 6<br>Inlet needle<br>valve                                                         | 7<br>Fuel inlet<br>filter | 8<br>Pump<br>diaphragm |
|-----------------------------------|------------------------|---------------------|---------------------------|-----------------------------------------------------|---------------------------------------------------------------------------|------------------------------------------------------------------------------------|---------------------------|------------------------|
|                                   | Fuel filter<br>Solvent | Check for cracks    | Check for cracks          | 0.3 mm.<br>0.3 mm.<br>Clean the<br>main jet passage | 1.18-1.50 mm<br>Netering lever Pump body<br>Check metering lever distance | valve<br>valve seat<br>valve seat<br>Replace OK<br>Check for wear<br>of valve seat | Clean or replace          | Check for damage       |
| Hard to prime with<br>primer pump | 0                      | 0                   | 0                         |                                                     | •                                                                         |                                                                                    |                           | •                      |
| Engine does<br>not start          | 0                      | 0                   | 0                         | 0                                                   |                                                                           | 0                                                                                  | 0                         | •                      |
| Idle speed<br>is not stable       | 0                      |                     |                           | 0                                                   |                                                                           | 0                                                                                  | 0                         | •                      |
| High speed<br>is not stable       | 0                      |                     |                           | 0                                                   | •                                                                         | 0                                                                                  | 0                         | •                      |
| Engine does not<br>accelerate     | 0                      |                     |                           | 0                                                   | •                                                                         | 0                                                                                  | 0                         | •                      |
| Overflow                          | 0                      |                     |                           |                                                     | •                                                                         | 0                                                                                  |                           |                        |