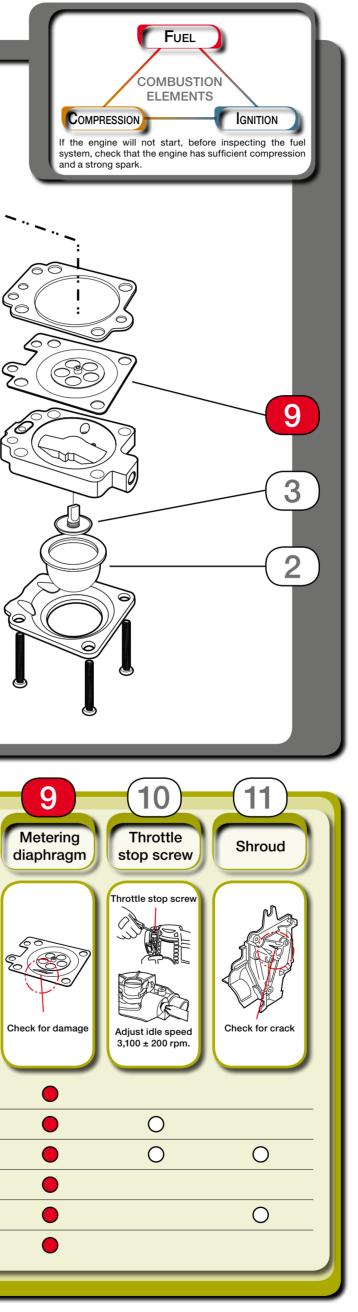

## Carburettor Check Sheet Gx25 - GX35

Priority check Points : 589

| Inspection<br>point               | (1)<br>Fuel filter     | 2<br>Primer<br>pump | 3<br>Combination<br>valve | 4<br>Main jet                                       | 5<br>Metering lever                                                       | 6<br>Inlet needle<br>valve                                                         | 7<br>Fuel inlet<br>filter | 8<br>Pump<br>diaphragm |
|-----------------------------------|------------------------|---------------------|---------------------------|-----------------------------------------------------|---------------------------------------------------------------------------|------------------------------------------------------------------------------------|---------------------------|------------------------|
|                                   | Fuel filter<br>Solvent | Check for cracks    | Check for cracks          | 0.3 mm.<br>0.3 mm.<br>Clean the<br>main jet passage | 1.18-1.50 mm<br>Netering lever Pump body<br>Check metering lever distance | valve<br>valve seat<br>valve seat<br>Replace OK<br>Check for wear<br>of valve seat | Clean or replace          | Check for damage       |
| Hard to prime with<br>primer pump | 0                      | 0                   | 0                         |                                                     | •                                                                         |                                                                                    |                           | •                      |
| Engine does<br>not start          | 0                      | 0                   | 0                         | 0                                                   |                                                                           | 0                                                                                  | 0                         | •                      |
| Idle speed<br>is not stable       | 0                      |                     |                           | 0                                                   |                                                                           | 0                                                                                  | 0                         | •                      |
| High speed<br>is not stable       | 0                      |                     |                           | 0                                                   | •                                                                         | 0                                                                                  | 0                         | •                      |
| Engine does not<br>accelerate     | 0                      |                     |                           | 0                                                   | •                                                                         | 0                                                                                  | 0                         | •                      |
| Overflow                          | 0                      |                     |                           |                                                     | •                                                                         | 0                                                                                  |                           |                        |