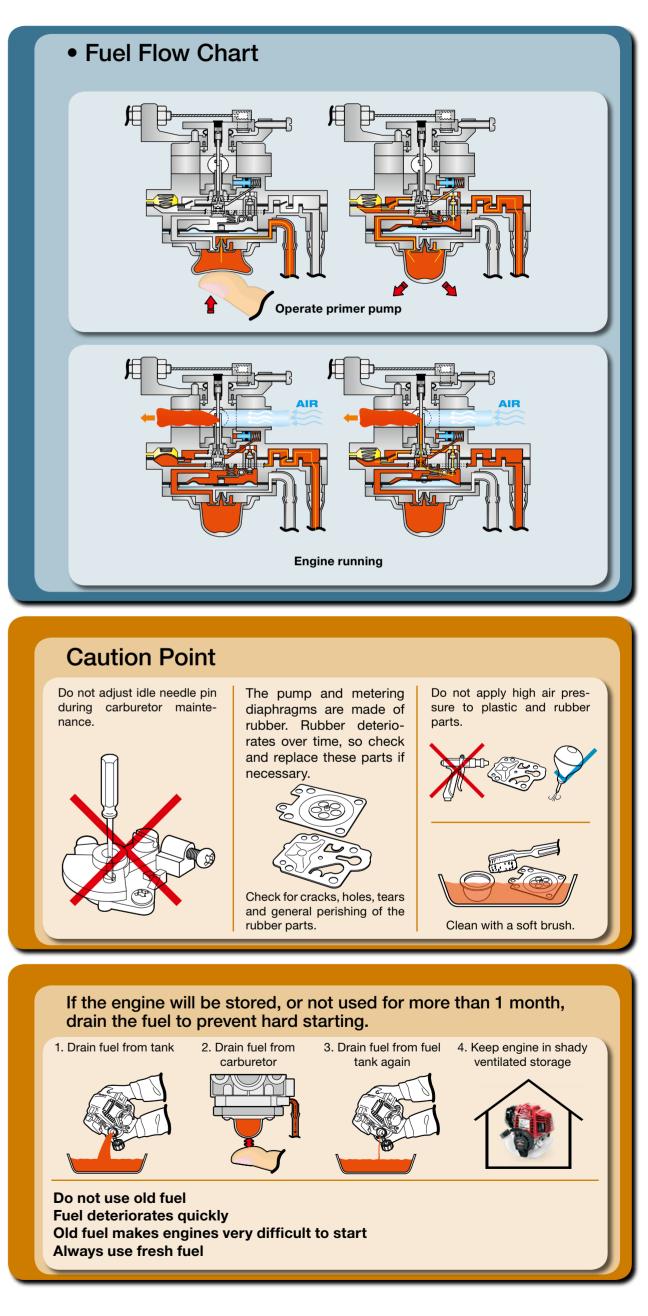

## Carburettor Check Sheet Gx25 - GX35

Priority check Points : 589

| Inspection<br>point               | (1)<br>Fuel filter     | 2<br>Primer<br>pump | 3<br>Combination<br>valve | 4<br>Main jet                                       | 5<br>Metering lever                                                       | 6<br>Inlet needle<br>valve                                                         | 7<br>Fuel inlet<br>filter | 8<br>Pump<br>diaphragm |
|-----------------------------------|------------------------|---------------------|---------------------------|-----------------------------------------------------|---------------------------------------------------------------------------|------------------------------------------------------------------------------------|---------------------------|------------------------|
|                                   | Fuel filter<br>Solvent | Check for cracks    | Check for cracks          | 0.3 mm.<br>0.3 mm.<br>Clean the<br>main jet passage | 1.18-1.50 mm<br>Netering lever Pump body<br>Check metering lever distance | valve<br>valve seat<br>valve seat<br>Replace OK<br>Check for wear<br>of valve seat | Clean or replace          | Check for damage       |
| Hard to prime with<br>primer pump | 0                      | 0                   | 0                         |                                                     | •                                                                         |                                                                                    |                           | •                      |
| Engine does<br>not start          | 0                      | 0                   | 0                         | 0                                                   |                                                                           | 0                                                                                  | 0                         | •                      |
| Idle speed<br>is not stable       | 0                      |                     |                           | 0                                                   |                                                                           | 0                                                                                  | 0                         | •                      |
| High speed<br>is not stable       | 0                      |                     |                           | 0                                                   | •                                                                         | 0                                                                                  | 0                         | •                      |
| Engine does not<br>accelerate     | 0                      |                     |                           | 0                                                   | •                                                                         | 0                                                                                  | 0                         | •                      |
| Overflow                          | 0                      |                     |                           |                                                     | •                                                                         | 0                                                                                  |                           |                        |